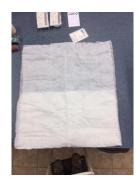

3. Take another sheet, open it up flat onto the table.

4. Place the folded  $1^{st}$  sheet inside of open  $2^{nd}$  sheet with crease facing the edge of the  $2^{nd}$  sheet.

5. Fold the 2<sup>nd</sup> sheet over the first sheet, making sure to line up the edges on the outside to the fold on the inside.

6. Tightly roll up the completed leg wrap and either place on the leg or wrap a rubber band for use at a later time.