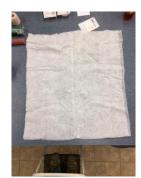

3. Take another sheet, open it up flat onto the table.

4. Place the folded  $1^{st}$  sheet inside of open  $2^{nd}$  sheet with crease facing the edge of the  $2^{nd}$  sheet.

5. Fold the 2<sup>nd</sup> sheet over the first sheet, making sure to line up the edges on the outside to the fold on the inside.