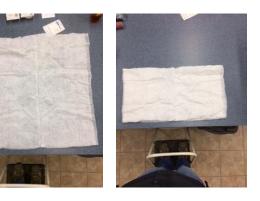

3. Take another sheet, open it up flat onto the table.

4. Place the folded  $1^{st}$  sheet inside of open  $2^{nd}$  sheet with crease facing the edge of the  $2^{nd}$  sheet.

5. Fold the 2<sup>nd</sup> sheet over the first sheet, making sure to line up the edges on the outside to the fold on the inside.