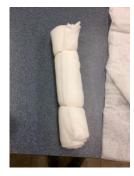

6. Tightly roll up the completed leg wrap and either place on the leg or wrap a rubber band for use at a later time.