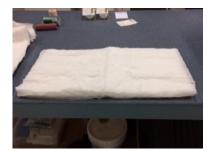

## **HOW TO FOLD COTTON LEG WRAPS**

1. You will need <u>BB Satin Star 12's</u> manufactured by Polyester Fiber 30"x36"

2. Take one sheet, open it up and then fold it perpendicular to the original fold. Set aside.

3. Take another sheet, open it up flat onto the table.

4. Place the folded  $1^{st}$  sheet inside of open  $2^{nd}$  sheet with crease facing the edge of the  $2^{nd}$  sheet.

5. Fold the 2<sup>nd</sup> sheet over the first sheet, making sure to line up the edges on the outside to the fold on the inside.

6. Tightly roll up the completed leg wrap and either place on the leg or wrap a rubber band for use at a later time.